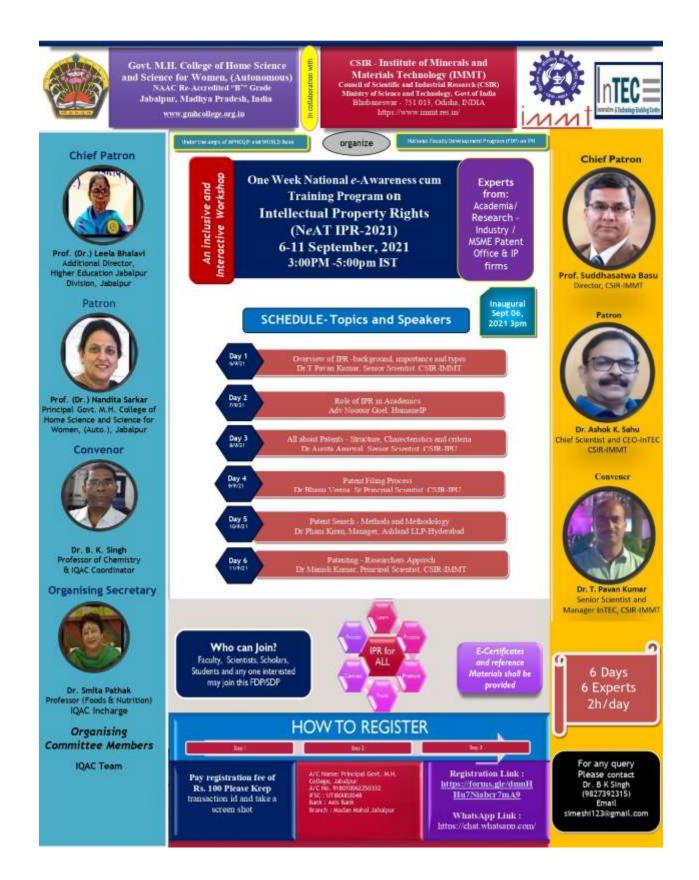

#### PROGRAM COMPLETION REPORT 2021-2022

| S.No. | Detail                                      |                                                                                                          | Remark/Attachment |
|-------|---------------------------------------------|----------------------------------------------------------------------------------------------------------|-------------------|
| 1.    | Event Name                                  | One Week National e-Awareness cum<br>Training Program on Intellectual Property<br>Rights (NeAT IPR-2021) |                   |
| 2.    | Schedule                                    | 6-11 September, 2021                                                                                     |                   |
| 3.    | Timing                                      | 3:00PM -5:00pm IST                                                                                       |                   |
| 4.    | Objectives                                  |                                                                                                          |                   |
| 5.    | Outcomes                                    |                                                                                                          |                   |
| 6.    | Registration Fee                            | 100/- Only                                                                                               |                   |
| 7.    | Total Registration (attach the excel sheet) | 141                                                                                                      |                   |
| 8.    | Total Amount Collected                      | 14100/-                                                                                                  |                   |
| 9.    | No of Speakers                              | 06                                                                                                       |                   |
| 10.   | Honorarium Paid                             | 1500/- Per Speaker                                                                                       |                   |
| 11.   | Sample Copy of Certificate                  | Attached                                                                                                 |                   |
| 12.   | News Clip with Details                      |                                                                                                          |                   |
| 13.   | Photos                                      | Attached                                                                                                 |                   |
| 14.   | Feedback (attach if any)                    | Yes                                                                                                      |                   |
| 15.   | Feedback Analysis                           | Yes                                                                                                      |                   |